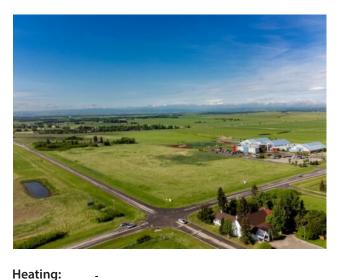

## **33019 Township Road 250 Rural Rocky View County, Alberta**

MLS # A2018146

\$8,500,000

Division: Springbank Industrial Type: **Bus. Type:** Sale/Lease: For Sale Bldg. Name: -Bus. Name: Size: 0 sq.ft. Zoning: (PS) Public Services Dist Addl. Cost: **Based on Year: Utilities:** Other

Roof: **Exterior:** Parking: Water: Lot Size: 13.08 Acres Private Sewer: Lot Feat:

Inclusions:

Floors:

N/A

Ideally situated on Calgary's western edge in Springbank, immediately between Bingham Crossing (Future Costco) and the Edge School, this 13.08 parcel has endless possibilities. This property has nearly 1,150 feet of frontage on Range Road 33 (Calaway Park Road) and 700 feet along Township Road 250. Located just east of Harmony, this property is within 8 minutes of the City of Calgary, less than 25 minutes to the city core, and less than 2 minutes to YBW - Springbank Airport. Current zoning is Public Services District. Inquire for site tour and additional information.