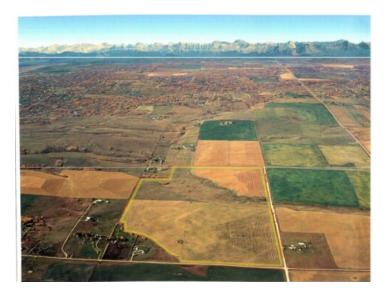

## Rocky Ridge Road, W-5 R-2, T- 26 ,S-9 Q SW Range road M4. St #a620126674 Rural Rocky View County, Alberta

\$8,750,000

Division: Bearspaw\_Calg

Lot Size: 281.00 Acres

Lot Feat: 
By Town: Calgary

LLD: 9-26-2-W5

Zoning: AG

Water: 
Sewer: 
Utilities: -

Sellers would look at vendor financing (VTB). This area is being identified as a future residential growth area between Calgary and Bearspaw, Currently zoned AG, Prime development location. This property provides an excellent opportunity for a developer/investor.281 ACRES of land. It is inside the Bearspaw Area Structure Plan. .Located 1/4 mile north of the Calgary city limits near the northwest Calgary community of Rocky Ridge Ranch. Between Rocky Ridge Road and Range Road 23. .- This land is extremely well situated to benefit from the continuing expansion around it. With each major announcement, the land becomes more valuable. The MD of Rocky View has set records for development to meet strong real estate demand in the surrounding areas. This property a minute from Calgary.. This property is located within an approved Area Structure Plan in Rocky View County