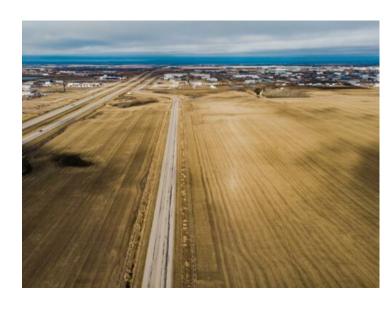

## 9300 69 Avenue Clairmont, Alberta

MLS # A2046034

\$8,860,000

Division: NONE

Lot Size: 40.00 Acres

Lot Feat: 
By Town: 
LLD: 18-72-5-W6

Zoning: rm1/2

Water: Public

Sewer: Public Sewer

Utilities: Electricity, Natural Gas, Sewer, Water

New Industrial Subdivision by 4 Mile corner just 3 minutes north of Grande Prairie. 5-40+ acre lots available with major road frontage and highway visibility featuring city water and sewer. HWY43 INDUSTRIAL SUBDIVISION BENEFITS -Flexible Size, subdivide to suit, 5-40+ acre lots available -City Water & Sewer, Power and Gas -Highway 43 Visibility on frontage lots -Possible North and South Entraces/Approaches if Front and Middle lots are purchased together -In the county of GP only 5 minutes to the city -Surrounded by amenities and National Brands