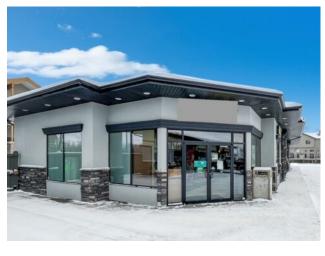

AWESOME 'HARKER COMMERCIAL' RESTAURANT OR TAKE OUT SPACE FOR LEASE IN HIGHLY DESIRABLE LAKELAND PLAZA! This space is very modern, chic, and has a very functional floor-plan that would suit a large variety of business'. This space is set up for a franchise or new start up restaurant, great for all sizes! Would be ideal as a sandwich shop or niche food venue, serving the under saturated North side of Grande Prairie and County of Grande Prairie to the North. Seating for Approximately 30 people inside and lots of parking. This is the perfect set up.