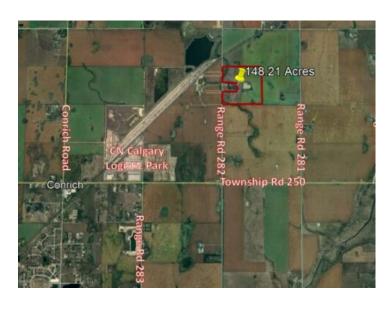

## 251066 Range Road 282 Road Rural Rocky View County, Alberta

MLS # A2091371

\$8,900,000

Division: NONE

Lot Size: 148.21 Acres

Lot Feat: Farm, Level

By Town: Conrich

LLD: 11-25-28-W4

Zoning: A-GEN

Water: 
Sewer: 
Utilities: -

Future Industrial Development Land for sale! Located within the Conrich Area Structure Plan and is designated for future Heavy Industrial use. Situated along Range Road 282, the property is minutes away from CN Calgary Logistics Park and other future industrial parks. The ASP requires that all development be fully serviced and since the property is currently being rezoned to allow for development, both water and wastewater services will soon be very close. Low property tax compared to Chestermere and Calgary. Located less than 10 minutes away from Conrich, 15 minutes from Chestermere and 30 minutes away from Calgary.