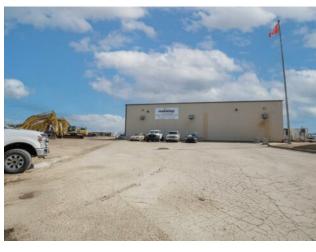

Sale/Lease: For Sale

Bldg. Name: 
Bus. Name: 
Size: 7,300 sq.ft.

Zoning: RM-2

Addl. Cost: 
Based on Year: 
Utilities: 
Parking: 
Lot Size: 
Lot Feat: Corner Lot

High traffic counts, amazing access, and incredible exposure. It doesn't get any better than this! Located on 100th Street (HWY 43), less than 500m from city limits in the county of Grande Prairie, you will find this exceptional 4+ Acre parcel, complete with a 6000 sqft shop and a newly renovated office! Fronting onto Highway #43, The 4.1-acre LARGE CORNER LOT is fully fenced with two approaches and a great turning radius. The shop is very functional and could be used for several different uses - 6,000 sq. ft. with a 10-ton O.H. crane, 5-16 ft. x 16 ft. O.H. doors, 1 - 100 ft. drive-thru bay + mezzanine. IN FLOOR HEAT IN SHOP. The stand-alone 1,300 sq. ft. office has been recently renovated with newer vinyl plank flooring, paint, windows, and siding. Features 3 offices, board room, reception + more. Perfect set up, to have the office separated for a quiet work environment for staff, sales, MGMT + admin. Vendor financing options are available for qualified buyers, call your Commercial Realtor© for more information or to book a showing today. This property is also available for lease, \$23 PSF plus NNN, MLS#: A2101653.