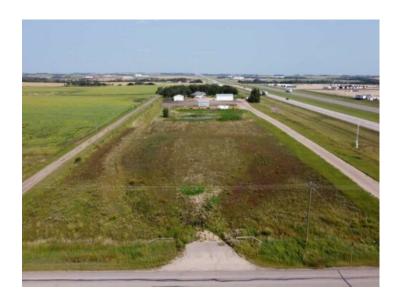

## Highway 43 Range Road 53 Rural Grande Prairie No. 1, County of, Alberta

MLS # A2103660

\$525,000

Division: NONE

Lot Size: 2.99 Acres

Lot Feat: 
By Town: Clairmont

LLD: 15-72-5-W6

Zoning: CR-4

Water: 
Sewer: 
Utilities: -

An ideal location to base your business from! 2.99 acres of bare land with services to the property line. ONLY MINUTES TO GP WITH HIGHWAY 43 FRONTAGE OFFERING EXCELLENT EXPOSURE! Close to a vast majority of retail, wholesale, and industrial establishments with Clairmont Industrial Park nearby offering all amenities. Geotechnical Report & Phase 1 Environmental have been completed. Opportunity to rezone. Contact your Realtor® for more details!