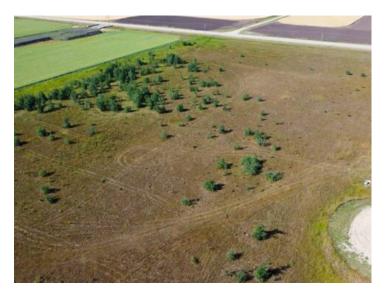

## 5, 730049 Range Road 63 Rural Grande Prairie No. 1, County of, Alberta

## MLS # A2108204

## \$169,900

Division:NONELot Size:4.50 AcresLot Feat:-By Town:ClairmontLLD:3-73-6-W6Zoning:CR-5Water:-Sewer:-Utilities:-

Escape the hustle and bustle of the city and enjoy the beautiful serenity of rural living. 4.5-acres zoned CR-5 is CLEARED and all ready to build your dream home, shop or your business. Only minutes from G.P. directly north of Costco on RR 63. Pavement to the border of the future subdivison. LOW COUNTY TAXES! Drive by today and take a look!