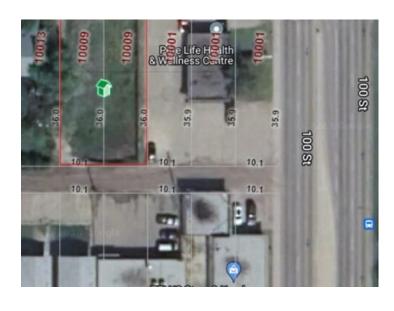

## 10009 104 Avenue Grande Prairie, Alberta

MLS # A2110592

\$199,900

Division: Avondale

Lot Size: 0.18 Acre

Lot Feat: 
By Town: 
LLD: 
Zoning: CC

Water: 
Sewer: -

MULTIPLE PURCHASE OPTIONS AVAILABLE - INCREDIBLE OPPORTUNITY TO OWN A PIECE OF DOWNTOWN GRANDE PRAIRIE! These 2 vacant City Lots total 0.18 Acres and are conveniently zoned CC (Central Commercial) to allow for a wide variety of potential future use cases (Retail, Office, Restaurant, Apartment, School, Child Care, Recreation, Health Facility, Care Facility, Residential Transition, Residential Multi-Family, etc - Inquire for full list). With separate titles, this property can be purchased as 2 vacant lots for \$199,900 (A2110592) or as a 5 lot + building package for \$649,800 (A2110591). Don't miss your chance to be a part of our downtown core, contact your REALTOR® of choice and book your tour today!