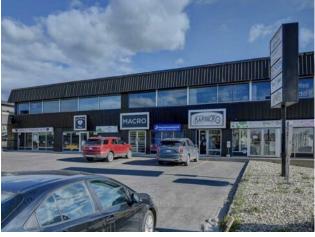

Located in the Macro Centre building near the Prairie Mall. 400 sq. ft. of office space with exterior window allowing natural light. Priced at \$499.00/month includes utilities and WIFI + GST. Includes the use of kitchen, common board-room and common restrooms. Ample parking plus building is located on a high traffic corner for great exposure for your business. UTILITIES: Included AVAILABLE: Immediately CALL TODAY TO BOOK YOUR SHOWING