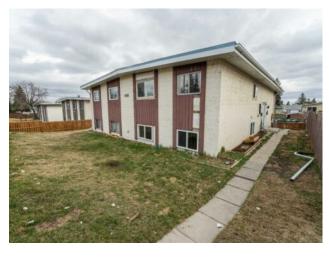

## 11432 Elbow Drive SW Calgary, Alberta

MLS # A2213404

\$950,000

| Division: | Southwood        |        |                   |
|-----------|------------------|--------|-------------------|
| Type:     | Multi-Family/4 p | lex    |                   |
| Style:    | -                |        |                   |
| Size:     | 2,196 sq.ft.     | Age:   | 1973 (52 yrs old) |
| Beds:     | -                | Baths: | -                 |
| Garage:   | -                |        |                   |
| Lot Size: | 0.15 Acre        |        |                   |
| Lot Feat: | -                |        |                   |

Attention Investors and Renovators!! Prime investment property in a great Location! Rare opportunity to own this 4-plex in Southwood which has 3 bedrooms in each unit featuring an individual furnace, hot water tank and wood burning fire place and one parking spot for each unit. Steps from the Anderson Road LRT and just across Macleod Trail from Southcentre Mall, making it the ideal location for tenants whether they commute or work in the area. The property has great bones but needs work which is reflected in the pricing. Don't miss out on this opportunity, call your preferred Realtor