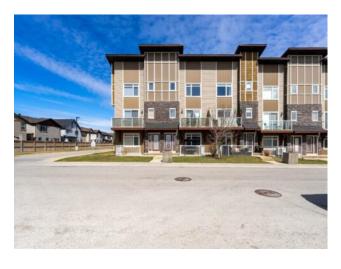

## 7 Skyview Point Heath NE Calgary, Alberta

MLS # A2213478

\$439,900

Division: Skyview Ranch Residential/Five Plus Type: Style: Townhouse Size: 1,525 sq.ft. Age: 2012 (13 yrs old) **Beds:** Baths: 2 full / 1 half Garage: **Double Garage Attached** Lot Size: Lot Feat: Back Lane

Features: Granite Counters, Kitchen Island, Soaking Tub

Inclusions: None

MOUNTAIN VIEWS | NEWER CARPET, WASHER/DRYER & WINDOW COVERINGS | DOUBLE ATTACHED GARAGE Welcome to 7 Skyview Point Heath NE—ideally located with stunning mountain views from your south-facing patio and balcony, plus direct access to walking paths and green space. Inside, you'll find a bright and versatile flex room on the entry level, perfect for a home office, gym, or TV area. The main floor features an open layout with hardwood floors, a modern kitchen with granite counters, stainless steel appliances, pantry, island seating, and a built-in desk. The living room opens to a sunny patio—ideal for relaxing or entertaining. Upstairs, enjoy newer carpet, stylish window coverings, and a bonus nook. The king-sized primary suite features a full en-suite, and there's another large bedroom, full bath, and newer washer/dryer. Located in Skyview Ranch with quick access to Stoney Trail, schools, transit, shopping, and the airport—this is the one you've been waiting for!