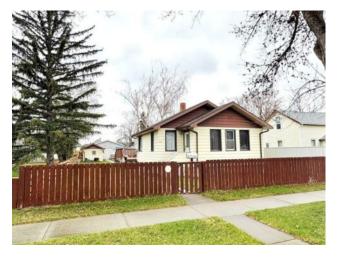

## 428 12A Street N Lethbridge, Alberta

MLS # A2213561

\$260,000

Division: Senator Buchanan Residential/House Type: Style: Bungalow Size: 816 sq.ft. Age: 1941 (84 yrs old) **Beds:** Baths: Garage: Off Street, RV Access/Parking, Single Garage Detached Lot Size: 0.14 Acre Lot Feat: Back Yard, Front Yard, Lawn, Private, See Remarks

Features: See Remarks

Inclusions: NA

This cozy, well kept bungalow has been wisely positioned on a double lot! The big deck, with the beautiful trees make this yard a summer time dream! Hardwood and tile floors, a great 4pce bath that has been completely updated, newer appliances, 8 year old central air, and the list goes on...including more space downstairs (lower bedroom window may not meet egress). There's even a single detached garage and plenty of space for additional or RV parking!! This one is really a cute home at an affordable price!! Please note: pictures are from when the home was owner occupied.