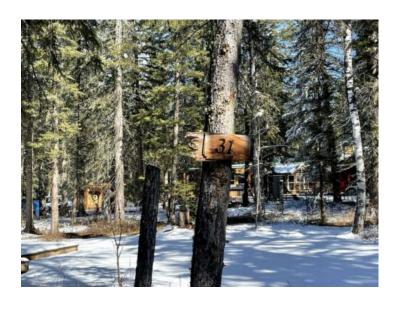

## 31, 5227 Township Road 320 Rural Mountain View County, Alberta

MLS # A2213569

\$97,500

Division: Bergen Springs

Lot Size: 0.16 Acre

Lot Feat: -

By Town: Sundre

**LLD:** 34-31-5-W5

Zoning: 9

Water: Co-operative

Sewer:

Utilities: -

Welcome home to Bergen!! This property is the perfect escape for anyone who wants privacy, quiet & a wonderful community feel. Bring your holiday trailer and set it up permanently - no more finding a campground, setting up and taking down! Lock and leave year round. Bergen Springs offers a pond for skating in winter (maintained by community members), kayak or canoe in the summer, playground, COMMUNITY CENTRE, well run condo association & so much more. Only 10 minutes to Sundre & all the amenities it has to offer including rec centre & pool. Bergen Springs is a short walk to Fallen Timber Creek (Davidson Park). From May to October enjoy the benefits of being on park water and our condo fees are only \$610 A YEAR!! Snow removal is also included in your fees. Lot 31 comes with a ShelterLogic tent as well as a movable deck to complement your outdoor space. There is also a 1000 gallon septic tank (services provided by local septic companies to pump it out for a fee) as well as natural gas to the property line (could be brought into the lot by the new owners if desired). Surrounded by soaring trees & wildlife, this is a welcome retreat for today's hectic world. Come & see what we have to offer at your new home away from home.