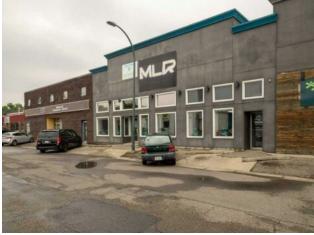

## 235 & 231 12B Street N Lethbridge, Alberta

Sewer:

Floors: Roof:

This centrally located commercial property is a unique opportunity to own 5600sf of versatile space made up of a 2300+ sf front retail area (which was previously used for office/personal services) PLUS 3225sf of additional rear warehouse space that has been permitted for use as a fitness facility (complete with a 12' overhead door with loading at grade, 16' ceilings, and an accessible bathroom). An additional 1010sf mezzanine at front features a lounge area, a full bathroom with shower plus 3 offices... 2 with great storage closets. There are 3 designated parking spaces at back and access to 20+ FREE street parking spaces at front. There is A/C to the front area and a newer HRV system in the warehouse (installed in 2020). The property is zoned I-B (Industrial-Business) and is suited for anyone who in the trades/contractors, hardware/building supplies, household repair services, manufacturing, personal services, transportation, warehousing/wholesale. Neighbouring businesses include Canadian Tire, London Drugs, Save-On Food and DynaLife medical labs. Annual condo fees are \$3928 which includes reserve fund contributions (for repair/replacement of roof and exterior) and insurance.