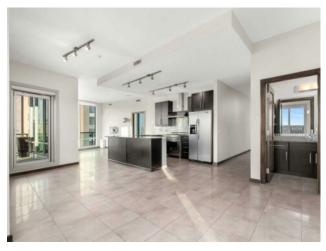

Features: Breakfast Bar, Closet Organizers, Granite Counters, High Ceilings, No Smoking Home, Open Floorplan, Storage, Walk-In Closet(s)

Inclusions: N/A

Heating:

Floors:

Roof:

**Basement:** 

Foundation:

Exterior:

Here is your once-in-a-lifetime opportunity to live above the horizon in one of the highest penthouses in Calgary. Elevated at the top of Sasso, this rare 1,214 sq ft penthouse offers incredible views of the Rocky Mountains and the city skyline. Showcasing a stunning open-concept layout complemented by classic tile floors, high ceilings and luxurious finishings throughout, this stylish 2-bedroom 2-bathroom corner penthouse is designed with glamour in mind. Floor-to-ceiling windows shower the living and dining space with plenty of natural light. The chef's kitchen is an entertainer's dream featuring a centrepiece Bertazzoni Italian gas range, gorgeous stainless steel backsplash, dark granite countertops and a breakfast bar. Imagine soaking in awe striking, romantic sunsets from your expansive wraparound balcony. Each bedroom provides for ultimate privacy, both featuring a walk-in closet and spa ensuite. Modern conveniences include a stacked washer/dryer, central AC, 2 titled underground parking spots, 1 assigned storage locker, and access to Sasso's exclusive amenities including a fully equipped fitness centre, games room, theatre, rooftop terrace, and hot tub. Sasso is a coveted, adult-living complex perfect for executives and epicureans alike. Don't miss out on this chance of a lifetime, come see it today!