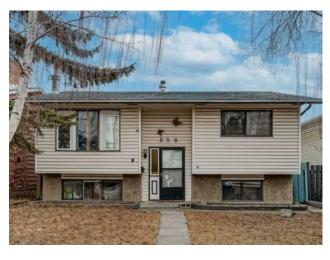

## 208 Temple Close NE Calgary, Alberta

MLS # A2213717

\$500,000

Division: Temple Residential/House Type: Style: Bi-Level Size: 1,074 sq.ft. Age: 1976 (49 yrs old) **Beds:** Baths: Garage: Off Street, Single Garage Attached Lot Size: 0.09 Acre Lot Feat: Back Lane

Features: Vinyl Windows

Inclusions: n/a

This 1074 sq ft bi-level with a fully developed basement offers remarkable potential for those with an eye for opportunity. Featuring 7 bedrooms and 3 full bathrooms—including a convenient ensuite in the primary bedroom—this spacious home is primed for flexible living arrangements. An attached single garage at the back adds practicality and value. Nestled in the well-established community of Temple, this property is minutes from schools, parks, and essential amenities. While the home could use some updates, its solid structure and versatile layout make it an appealing choice for those looking to maximize value. Whether you're seeking a project or envisioning new possibilities, this is one you won't want to miss!