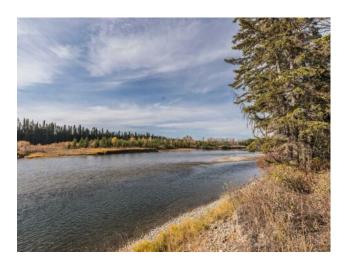

Features: -

Major Use: Barley, Canola, Pasture

Escape to nearly 99 acres of untouched serenity on the north bank of the Red Deer River, featuring close to a half-mile of pristine river frontage. Perfectly situated on the highway between Innisfail and Gleniffer Lake, this remarkable property offers unmatched privacy and endless recreational opportunities. Whether you're dreaming of building a secluded home, planning family camping trips, or seeking a peaceful vacation escape, this land delivers. With direct river access, the property is ideal for fishing, kayaking, and wildlife watching. Blaze your own path and create your own hiking trails across the diverse terrain, or enjoy hunting on your own private wilderness. The possibilities for adventure and solitude are yours to shape. No reservations required to a truly private retreat where nature, peace, and freedom meet.