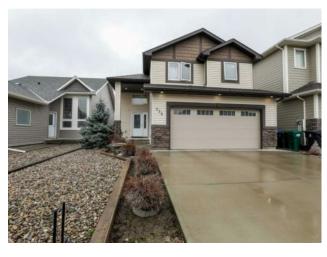

## **532 Sixmile Crescent South** Lethbridge, Alberta

MLS # A2213815

\$595,000

| Division: | Southgate                            |        |                  |  |  |
|-----------|--------------------------------------|--------|------------------|--|--|
| Type:     | Residential/House                    |        |                  |  |  |
| Style:    | Modified Bi-Level                    |        |                  |  |  |
| Size:     | 1,526 sq.ft.                         | Age:   | 2016 (9 yrs old) |  |  |
| Beds:     | 5                                    | Baths: | 3                |  |  |
| Garage:   | Double Garage Attached               |        |                  |  |  |
| Lot Size: | 0.09 Acre                            |        |                  |  |  |
| Lot Feat: | Back Lane, Low Maintenance Landscape |        |                  |  |  |