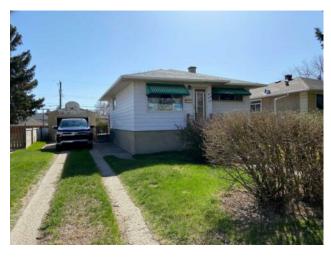

## 629 Stafford Drive North Lethbridge, Alberta

MLS # A2213831

\$270,000

| Division: | Senator Buchanan       |         |                   |  |  |
|-----------|------------------------|---------|-------------------|--|--|
| Type:     | Residential/House      |         |                   |  |  |
| Style:    | Bungalow               |         |                   |  |  |
| Size:     | 777 sq.ft.             | Age:    | 1955 (70 yrs old) |  |  |
| Beds:     | 2                      | Baths:  | 2                 |  |  |
| Garage:   | Single Garage Detached |         |                   |  |  |
| Lot Size: | 0.15 Acre              |         |                   |  |  |
| Lot Feat: | Back Lane, Back        | ck Yard |                   |  |  |

See Remarks

Inclusions: N/A

Ready for a renovation!! This great little property in Senator Buchanan is ready to be upgraded. Huge city lot with a with mature trees and landscaping. 2 bedroom, 2 bathroom and lots of potential to work with. Large single car garage and parking pad in the back alley. This property needs a lot of attention but is ready for you to get started!