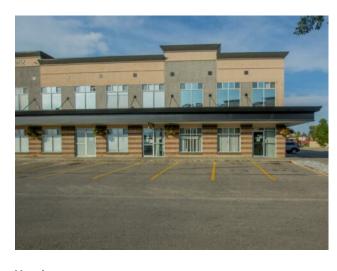

## 102, 9805 97 Street **Grande Prairie, Alberta**

MLS # A2213848

\$299,900

Central Business District

Office Type: **Bus. Type:** Sale/Lease: For Sale Bldg. Name: -Bus. Name: Size: 1,204 sq.ft. Zoning: CC Addl. Cost: **Based on Year:** 

**Heating:** Floors: Roof: **Utilities: Exterior:** Parking: 0.01 Acre Water: Lot Size: Sewer: Lot Feat:

Division:

Inclusions:

N/A

Located in Junction Point 6 (JP6), east of the Royal Bank. This perfectly sized unit has two offices, a waiting room, large open space (more offices could be added), 3 washrooms and staff room. Large windows allow plenty of natural light and there are 2 separate entrances into the space. The one office is quite large and could be divided into 2. Condo Fee's are: 507.91 + 25.40 GST = \$533.31 and include: Building Management Fees, Bank Charges and Interest, Building Insurance, Repair and Maintenance (Building, Elevator, Parking Lot, Landscaping & Flower Baskets). Common Area (Mat Rental, Janitorial & Carpet Cleaning), Garbage and Waste Management, Snow Removal (Parking Lot & Sidewalks), Security, Telephone (Elevator) and Reserve Fund. This unit has just been freshly painted and ready for Immediate possession!