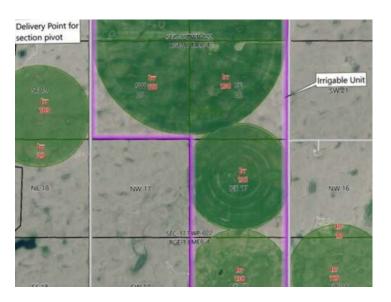

Offering 971.46 acres of land in the County of Newell located just 12 miles NE of Bassano. 768 acres of irrigated land with the Eastern Irrigation District on 3 pivots all in one irrigable unit. Section 20-22 17 W4th (640 acres) was last in soft wheat, the grass that is not under pivot is improved pasture seeded to crested wheat. The E ½ of 17-22-17 W4th (315 acres) is currently a grass pasture mix, seed canola has been grown in the past. The owners have consistently run 130 cow/calf pairs from the first of May to mid-October on 195 acres on the E 1/2. NE 8-22-17 W4 (16.46 acres) houses the delivery point for the E ½ 17, there is a dugout for cattle to water and a set of working corrals with power at the corrals. There is also an old 40' x 60'metal clad shop with concrete floor that is in disrepair and of no value. There is a drilled well on SE 20 with a solar watering system, the solar watering system will not stay with the sale. The owners have watered 200-300 cattle from this well in the fall. There is \$33,687 in surface lease revenue and access to community pasture (restrictions apply).