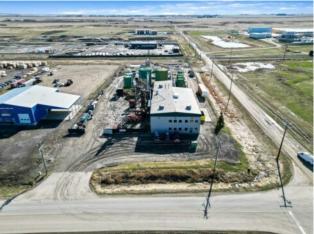

TANK FARM in ALDERSYDE INDUSTRIAL PARK ; formerly utilized as a Bio Diesel plant and recently as Pilot Plant for conversion of wood waste into diesel. 2.45 ACRE SITE with 7200 sf main level INDUSTRIAL BUILDING with offices/shop AND 1700 sf Mezzanine partially developed .The TANK FARM includes 10 permitted Storage Tanks with lights and combined capacity of 1.4 M Litres controlled via Siemens PLC. Property FEATURES ; Corner site with 2 accesses /2007 construction /Paved access /High Power/Yard is FULLY FENCED and GRAVELLED with security cameras and remote monitoring throughout the site/as well as high speed internet.