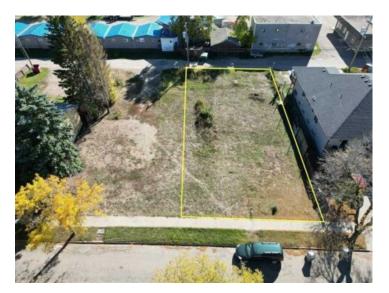

## 4723 45 Street Lloydminster, Saskatchewan

Prime Development Opportunity in Lloydminster! Attention developers and investors! This lot and a half, ideally situated in the heart of Lloydminster, Saskatchewan, presents a rare opportunity to bring your vision to life. Cleared and ready for action, this infill lot is zoned R4, providing endless potential for multifamily development in a vibrant and growing community. Whether you're planning an upscale apartment complex or a modern townhouse project, this versatile space offers the perfect canvas. Surrounded by established neighborhoods, and amenities, this prime location guarantees the convenience and lifestyle today's buyers and renters seek. With demand for quality housing on the rise, now is the perfect time to capitalize on this incredible investment. Don't miss out on this rare chance to shape the future of Lloydminster—bring your plans, your ideas, and make this opportunity yours today!