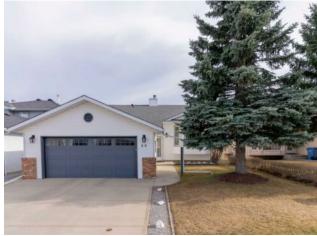

## 50 Millview Rise SW Calgary, Alberta

Welcome to 50 Millview Rise SW, Calgary – offered for sale for the first time. This beautiful bungalow offers over 1,500 sq ft on the main level and more than 3,000 sq ft of total living space, ideal for those seeking to age in place with comfort and convenience. The home is also completely Poly-B free for added peace of mind. Step inside to soaring vaulted ceilings, large windows, and an open-concept layout that creates a bright, airy feel. The main floor features a generous living, dining, and kitchen area with stainless steel appliances and sightlines from front to back, plus a breakfast nook overlooking the backyard and full walkout basement. A stunning stone-faced gas fireplace extends to the peak of the vaulted ceiling, adding warmth and character. Two bedrooms and 1.5 bathrooms complete the main level. The fully finished walkout basement offers ceiling heights tall enough to swing a golf club— a thoughtful design feature by the builder. This level includes two additional bedrooms, a den, a rec room, and a full bathroom, all filled with natural light from the walkout to the second outdoor space. This home is move-in ready or the perfect canvas for your personal touches, allowing you to make it your own. Located in Millrise, a community known for its family-friendly atmosphere, well-maintained properties, and easy access to amenities and green spaces.