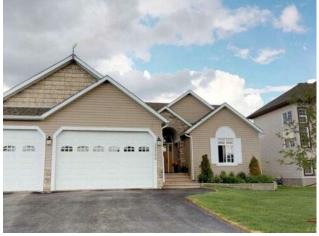

## 10726 160 Avenue Rural Grande Prairie No. 1, County of, Alberta

## MLS # A2214095

## \$775,000

| Division: | Westlake Village       |          |                   |  |
|-----------|------------------------|----------|-------------------|--|
| Туре:     | Residential/House      |          |                   |  |
| Style:    | Bungalow               |          |                   |  |
| Size:     | 1,551 sq.ft.           | Age:     | 2008 (17 yrs old) |  |
| Beds:     | 5                      | Baths:   | 3                 |  |
| Garage:   | Triple Garage Attached |          |                   |  |
| Lot Size: | 0.39 Acre              |          |                   |  |
| Lot Feat: | Landscaped             |          |                   |  |
|           | Water:                 | Public   |                   |  |
|           | Sewer:                 | Sewer    |                   |  |
|           | Condo Fee:             | -        |                   |  |
|           | LLD:                   | 11-72-6- | 11-72-6-W6        |  |
|           | Zoning:                | RE       |                   |  |
|           | Utilities:             | -        |                   |  |

In Floor

Asphalt

Finished, Full

Brick, Vinyl Siding

Poured Concrete

Jetted Tub, See Remarks

Carpet, Hardwood, Tile

Stunning bungalow with a shop in sought-after Westlake Village! Set on an oversized lot, beautifully treed along the fence-line, this property offers exceptional outdoor space with RV parking and a multi-tiered, partially covered permanent decking—perfect for relaxing or entertaining. You'll also love the heated triple-car garage plus a detached shop, providing all the room you need for vehicles, storage, or hobbies. A rare find in a prime location!