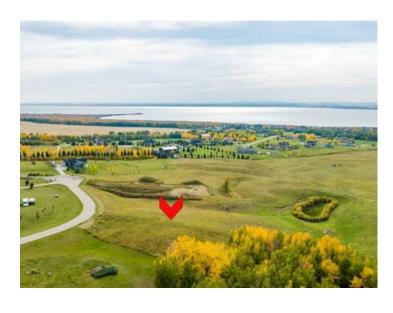

## 4, 421032 Range Road 284 Rural Ponoka County, Alberta

MLS # A2214145

\$99,000

**Division:** Lone Tree Estates

Lot Size: 1.78 Acres

Lot Feat: -

By Town: Gull Lake

LLD: 8-42-28-W4

Zoning: 3

Water: None

Sewer: None

Utilities: Electricity at Lot Line, Natural Gas at Lot Line

This beautifully elevated 1.78-acre lot offers stunning LAKE VIEWS year-round, making it the perfect location for your home or getaway retreat. Situated in the picturesque \*\*Lone tree Estates\*\*, named after the iconic tree growing just behind this parcel, you'll experience the charm of nature with every season. Imagine the beauty of the lake in summer, the rich autumn colors, the serenity of a snow-covered landscape in winter, and the vibrant greens of spring— all from the comfort of your future deck. Located just above the NE shores of Gull Lake, you'll enjoy the perfect blend of lakefront and country living. Whether you're gazing at the expansive waterfront, the majestic Rocky Mountains (visible on clear days), or breathtaking sunsets, this property offers views that will never be obstructed. The lot is ideal for a walkout basement, allowing you to fully take advantage of the natural beauty surrounding you. Utilities like power and gas are conveniently brought to the property line, and you'll find nearby amenities just over a kilometer away, including a fishing dock, boat launch, and a handy convenience store. With all paved roads and easy access to Lacombe, Ponoka, and Rimbey (just 20 minutes away), you'll also find yourself within reach of Edmonton (1.25 hours) and Calgary (2 hours). If you're in the market for a little piece of heaven, come take a look—you won't be disappointed!