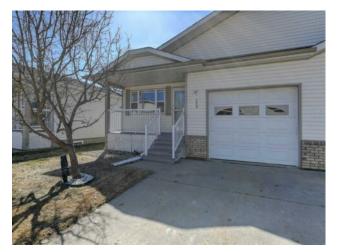

Inclusions: GDO + Remote(s)

Welcome to The Estates at Emerald Park - an exclusive, 45+ private community which exemplifies the meaning of LOW-MAINTENANCE LIVING all year round! This fully developed 1,116sq.ft bungalow offers a functional open-concept design, beginning in the kitchen with an extended bar countertop + corner pantry. Enjoy the wide open living room with easy access to the rear deck, perfect for a morning coffee or just enjoying the sunshine! Also on the main, find the spacious primary bedroom with a walk-in closet and 1/2 ensuite, along with a 2nd bedroom, main 4pc bathroom and the convenient laundry area. The finished basement provides ample room for the grandkids to run and play, with a 3rd bedroom and additional 3pc bathroom allowing for long visits from family! Keep your vehicle dry in the 13x20 ATTACHED GARAGE and take full advantage of a maintenance-free exterior for the low fee of \$350/month ((covers all yard maintenance, snow removal, garbage/recycling, common area maintenance, reserve fund contributions (shingles, siding, deck incl.) and building structure insurance)). Incredible location just a short distance from the Hospital, Wal-Mart, Canadian Tire and all other amenities one could ever need! Immediate possession available, contact your REALTOR® of choice and book your tour today!