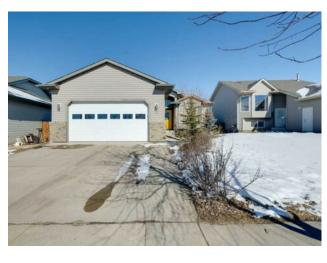

## 22 Firdale Drive Sylvan Lake, Alberta

MLS # A2214432

\$449,900

Foy Pun

| Division: | FOX KUII                                                              |        |                   |  |  |
|-----------|-----------------------------------------------------------------------|--------|-------------------|--|--|
| Туре:     | Residential/House                                                     |        |                   |  |  |
| Style:    | Bungalow                                                              |        |                   |  |  |
| Size:     | 1,258 sq.ft.                                                          | Age:   | 2004 (21 yrs old) |  |  |
| Beds:     | 3                                                                     | Baths: | 3                 |  |  |
| Garage:   | Double Garage Attached                                                |        |                   |  |  |
| Lot Size: | 0.14 Acre                                                             |        |                   |  |  |
| Lot Feat: | Back Lane, Back Yard, City Lot, Front Yard, Irregular Lot, Landscaped |        |                   |  |  |