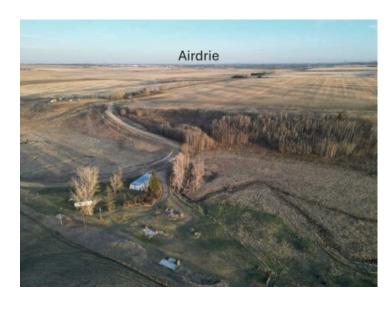

## 205765 Range RD 12 Rural Rocky View County, Alberta

MLS # A2214460

\$6,200,000

Division: NONE

Lot Size: 617.00 Acres

Lot Feat: 
By Town: Airdrie

LLD: 34-27-1-W5

Zoning: AG

Water: Well

Sewer: 
Utilities: -

Amazing Opportunity, a total of 617 acres of prime land, these large parcels are hard to come by and so close to Airdrie. Two (2) miles from Airdrie city limits, ½ mile west of Apple Creek Golf Course. Includes an old farmstead with services, and approx. 400 acres cultivated, creek, springs, excellent native grass a must to see for its beauty and a chance to add to your land base or a great investment to hold and watch Land values grow.