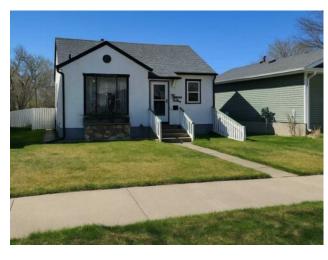

## 1212 7 Avenue S Lethbridge, Alberta

MLS # A2214466

\$324,900

London Road Division: Residential/House Type: Style: Bungalow Size: 941 sq.ft. Age: 1939 (86 yrs old) **Beds:** Baths: Garage: Off Street, Single Garage Detached Lot Size: 0.09 Acre Lot Feat: Back Lane, Sloped Down

Features: No Animal Home, See Remarks, Vinyl Windows

Inclusions: Basement fridge, stove

A Rare Opportunity on Bike Blvd Offered for the first time in nearly 40 years, located on the popular Bike Boulevard in the heart of London Road — one of the city's most walkable and bike-friendly neighborhoods. The home is full of character and potential, with a layout that works well for first-time buyers, or investors. The basement suite offers great flexibility and appears to be relatively easy to legalize — making it a smart option for extra income or multi-generational living. This is a property that stands out for all the right reasons. The best word to describe it? Extraordinary.