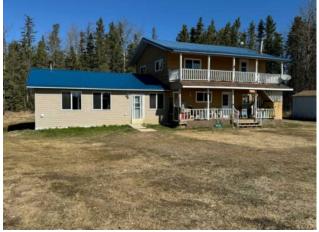

## \$295,000

| Division: | NONE                                       |                      |                   |  |
|-----------|--------------------------------------------|----------------------|-------------------|--|
| Туре:     | Residential/House                          |                      |                   |  |
| Style:    | 2 Storey, Acreage with Residence           |                      |                   |  |
| Size:     | 2,012 sq.ft.                               | Age:                 | 1980 (45 yrs old) |  |
| Beds:     | 4                                          | Baths:               | 1 full / 1 half   |  |
| Garage:   | Double Garage Detached, Parking Pad        |                      |                   |  |
| Lot Size: | 9.99 Acres                                 |                      |                   |  |
| Lot Feat: | No Neighbours Behind, Private, See Remarks |                      |                   |  |
|           | Water:                                     | Co-operative, Dugout |                   |  |
|           | Sewer:                                     | Open Discharge       |                   |  |
|           | Condo Fee:                                 | : -                  |                   |  |
|           | LLD:                                       | 3-77-19              | 3-77-19-W5        |  |
|           | Zoning:                                    |                      |                   |  |
|           | Utilities:                                 | -                    |                   |  |

Discover peace, privacy, and the beauty of rural living on this charming acreage located just minutes from McLennan, and less than 30 minutes to High Prairie! This cozy two-story home offers 4 spacious bedrooms, 2 bathrooms, and plenty of space for comfortable country living! Enjoy a large family room, featuring a second entrance, wood burning stove for chilly nights, a natural gas stove, and an abundance of natural light, allowing you to entertain all your guests! The kitchen has ample cupboard space, and the dinning room has a rustic charm, and another natural gas stove. Enjoy the convenience of main level laundry, and a new furnace for peace of mind. Upstairs, features 3 well appointed bedrooms, a 3-piece bath, and access to the covered deck, which you'II love to relax and take in your tranquil surroundings. Outside, the possibilities are endless! Enjoy a double garage with power and a wood stove for all your hobbies or storage needs! There's an existing animal shelter with power that could be used for small farm animals, or additional storage space as well, and another large shed on the property. The backyard leads to beautiful walking trails, surrounded by mature trees. Have peace of mind with municipal water on this acreage ! There is also a dugout for outside watering needs. Country living awaits you! Call today for a viewing!