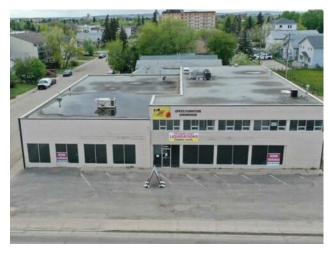

## 201, 10404 100 Street Grande Prairie, Alberta

Heating:
Floors:
Roof:
Exterior:
Water:
Sewer:
Inclusions:

NA

MLS # A2214559

## \$8 per sq.ft.

|  | Division:   | VLA Montrose   |   |  |  |  |
|--|-------------|----------------|---|--|--|--|
|  | Type:       | Retail         |   |  |  |  |
|  | Bus. Type:  | -              |   |  |  |  |
|  | Sale/Lease: | For Lease      |   |  |  |  |
|  | Bldg. Name: | -              |   |  |  |  |
|  | Bus. Name:  | -              |   |  |  |  |
|  | Size:       | 2,100 sq.ft.   |   |  |  |  |
|  | Zoning:     | -              |   |  |  |  |
|  |             | Addl. Cost:    | - |  |  |  |
|  |             | Based on Year: | - |  |  |  |
|  |             | Utilities:     | - |  |  |  |
|  |             | Parking:       | - |  |  |  |
|  |             | Lot Size:      | - |  |  |  |
|  |             | Lot Feat:      | - |  |  |  |
|  |             |                |   |  |  |  |

Fabulous location for a Second Floor Retail! This 2100 SQFT mixed use commercial space has abundance of windows for a bright and cheery show room! Centrally located with lots of parking in front and alongside this building for customers. Lease is NNN. Book your showing today. Immediate Possession Base \$1,400 + Comm Costs \$1,197 = \$2,597 + GST (Includes Utilities!!!) Grab this great space today!