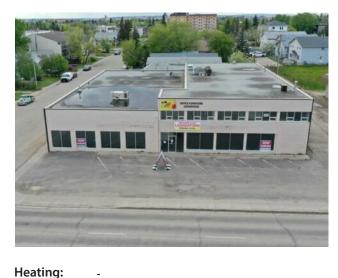

## 202, 10404 100 Street Grande Prairie, Alberta

MLS # A2214561

## \$8 per sq.ft.

Lot Feat:

**VLA Montrose** Division: Type: Retail **Bus. Type:** Sale/Lease: For Lease Bldg. Name: -Bus. Name: Size: 2,000 sq.ft. Zoning: Addl. Cost: **Based on Year: Utilities:** Parking: Lot Size:

Inclusions: NA

Floors:

Roof: Exterior:

Water:

Sewer:

Fabulous location for a Second Floor Retail! This 2000 SQFT mixed use commercial space has abundance of windows for a bright and cheery show room! Centrally located with lots of parking in front and alongside this building for customers. Lease is NNN (This includes Utilities!) . Book your showing today. Immediate Possession. Grab this great space today! Base \$1333.33 + NNN \$1140 =\$2473.33 + GST (NNN includes Utilities!)