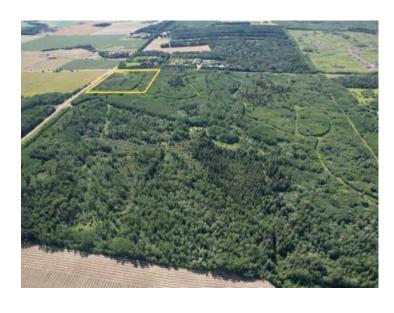

## 744 Township Rural Grande Prairie No. 1, County of, Alberta

MLS # A2214572

\$329,900

Division: NONE

Lot Size: 10.00 Acres

Lot Feat: 
By Town: Sexsmith

LLD: 27-74-6-W6

Zoning: CR-5

Utilities: Electricity at Lot Line

None, See Remarks

Welcome to a stunning 10-acre parcel tucked away in the beautiful Saddle Hills area, and just a few minutes from Sexsmith and Grande Prairie. Offering breathtaking views overlooking the valleys of the Saddle Hills, and the mountains beyond, this property captures the true essence of rural Alberta living. With a few trails already carved through the landscape and crown land directly to the north, adventure and serenity are right at your doorstep. Whether you're looking to build your dream home, start a hobby farm, or simply escape to a peaceful retreat, this parcel provides the perfect backdrop. Power is already brought onto the property, putting you one step closer to turning your vision into reality. Opportunities like this don't come along often, take the first step toward your future today!