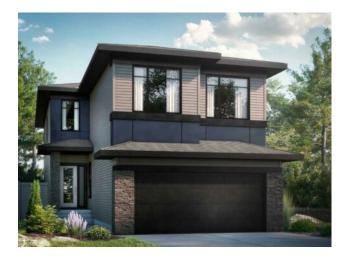

## 88 Heritage Ridge Cochrane, Alberta

## MLS # A2214576

## \$799,900

| Division: | NONE                                                          |        |                  |  |  |
|-----------|---------------------------------------------------------------|--------|------------------|--|--|
| Туре:     | Residential/House                                             |        |                  |  |  |
| Style:    | 2 Storey                                                      |        |                  |  |  |
| Size:     | 2,296 sq.ft.                                                  | Age:   | 2025 (0 yrs old) |  |  |
| Beds:     | 4                                                             | Baths: | 3                |  |  |
| Garage:   | Double Garage Attached                                        |        |                  |  |  |
| Lot Size: | 0.09 Acre                                                     |        |                  |  |  |
| Lot Feat: | Back Yard, Backs on to Park/Green Space, No Neighbours Behind |        |                  |  |  |
|           | Wataw                                                         |        |                  |  |  |