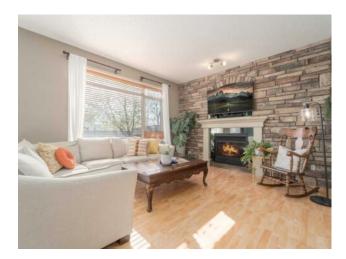

Features: Breakfast Bar, French Door, Granite Counters, Jetted Tub, Kitchen Island, No Smoking Home, Open Floorplan, Pantry, Sump Pump(s), Walk-In Closet(s)

Inclusions: N/A

This stunning 2-storey, open-concept home is situated in the highly sought-after Fairmont community in Lethbridge. It has 3 spacious bedrooms upstairs, with a large primary suite featuring a walk-in closet and a 4-piece ensuite bathroom with a jetted tub! The home has 3.5 bathrooms and is 1,568 square-feet. This beautifully maintained home offers the perfect blend of comfort, function, and location. Step into an open-concept main floor featuring a main floor office, a large island with breakfast bar, granite countertops, corner pantry, and a bright welcoming living space. Upstairs you' Il find convenient second-floor laundry, a generous primary suite with a walk-in closet, and a 4-piece ensuite complete with a jetted tub. The fully developed basement adds even more flexibility with a cozy family/flex room, additional bedroom, and 3-piece bath— ideal for teens, guests, or your own private retreat. Out back, relax or entertain in your east-facing yard that backs onto a green strip! With a beautiful patio that is covered by a pergola. The yard is also complete with underground sprinklers and a custom garden box. Just a short walk to the new Dr. Robert Plaxton Elementary School, this home truly has it all. Contact your REALTOR® and come see why this might just be love at first sight!