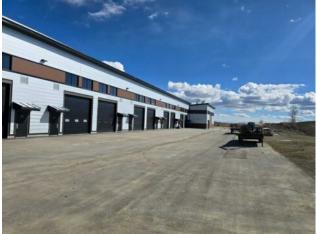

Own instead of rent for your small business!!! Bays come standard with 1,250 square foot main floor and a 500 square foot mezzanine roughed in for a 3 piece bathroom an 12'4" underside clearance. Finished 2 piece bathroom on the main level. Excellent access is provided through a man door and 14 foot overhead door. Extra height ceilings at 24' and well lit by 4 windows per bay. Each bay features a total 1,750 square feet of space which includes a 25' x 50' main floor and a 25' by 20' foot mezzanine. Access is easy, just off of Highway 22 on the south side of Cochrane.