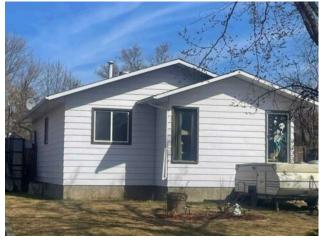

## 9520 79 Avenue Grande Prairie, Alberta

## MLS # A2214668

## \$264,000

| Division: | Patterson Place             |        |                   |
|-----------|-----------------------------|--------|-------------------|
| Туре:     | Residential/House           |        |                   |
| Style:    | Bungalow                    |        |                   |
| Size:     | 910 sq.ft.                  | Age:   | 1979 (46 yrs old) |
| Beds:     | 4                           | Baths: | 2                 |
| Garage:   | Gravel Driveway, Off Street |        |                   |
| Lot Size: | 0.11 Acre                   |        |                   |
| Lot Feat: | Landscaped                  |        |                   |
|           | Water:                      | -      |                   |
|           | Sewer:                      | -      |                   |
|           | Condo Fee                   | : -    |                   |
|           | LLD:                        | -      |                   |
|           | Zoning:                     | RG     |                   |
|           | Utilities:                  | -      |                   |
|           |                             |        |                   |

Inclusions: N/A

Lots of upgrades in this little home in a super location —steps from two schools and close to recreation facilities. The back bedroom features direct access to the spacious rear deck, perfect for enjoying the fenced backyard. Key updates include a newer water heater and shingles (2023). The fully developed basement includes a 3 pc bath, family room, and large room currently used as a bedroom. The main floor is finished with laminate flooring that could use some updating, giving you the opportunity to add your own touch. A generous driveway provides plenty of parking space. Listing agent is related to the seller. Call today for a private showing!