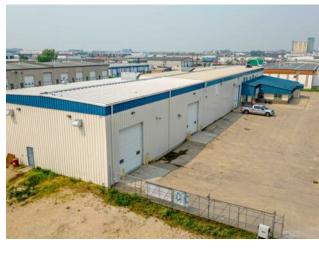

## 9440 112 Street Grande Prairie, Alberta

MLS # A2214670

\$3,100,000

Industrial

Richmond Industrial Park

Division:

Type:

Bus. Type:

Sale/Lease: For Sale

Bldg. Name: 
Bus. Name: 
Size: 19,697 sq.ft.

Zoning: IG

Addl. Cost: 
Based on Year: 
Utilities: 
Parking: 
Lot Size: 2.11 Acres

Lot Feat: -

Contact Lister Directly

Heating: Floors:

Roof:

**Exterior:** 

Water:

Sewer:

Inclusions:

Functional shop facility with 2 points of access/egress & drive around capabilities. Located in Richmond Industrial District in close proximity to Grande Prairie Airport with excellent access to Highway 40, Highway 43, and Highway 2. The property consists of 2 cranes, 6 grade doors, 20" clear ceiling height, wash bay, double compartment sump, make up air, air-conditioned office and a fenced yard compound.