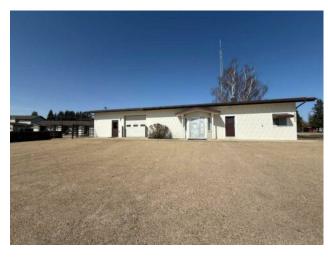

Inclusions: washer and dryer, desk, cattle pens, loading dock, storage shed, radio tower, all shelving

Discover this exceptional commercial property, previously a veterinary clinic, ideally suited for a variety of business ventures. Situated on a 0.5-acre lot along the bustling Highway 2A in the heart of town, this property offers excellent visibility and a spacious parking lot to accommodate customers, and staff with ease. Step inside to a welcoming reception area complete with built-in shelving and a front desk, ideal for greeting clients and managing day-to-day operations. The space includes a kitchen area with cupboards and a sink. Several individual rooms can easily be converted into private offices, treatment rooms, or workspaces tailored to your business requirements. There is also large area for garage space. A spacious basement adds to the value, offering a laundry room with washer and dryer included, plus additional room for storage, expansion, or future development. This property is a rare opportunity to establish or relocate your business in a high-visibility location with a versatile layout ready to bring your vision to life. Perfect for medical practices, professional offices, retail, storage or automotive.