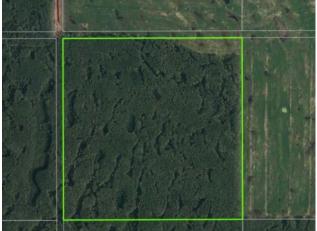

## NW-8-101-17-W5 Rural Mackenzie County, Alberta

## MLS # A2214768

## \$400,000

| Division: | NONE         |             |
|-----------|--------------|-------------|
| Cur. Use: | -            |             |
| Style:    | -            |             |
| Size:     | 0 sq.ft.     | Age: -      |
| Beds:     | - E          | Baths: -    |
| Garage:   | -            |             |
| Lot Size: | 157.90 Acres |             |
| Lot Feat: | -            |             |
|           | Water:       | -           |
|           | Sewer:       | -           |
|           | Near Town:   | La Crete    |
|           | LLD:         | 8-101-17-W5 |
|           | Zoning:      | A           |
|           | Utilities:   | <u>-</u>    |

Roof:

**Basement:** 

Foundation:

**Exterior:** 

Features:

Fully Treed Parcel with Merchantable Timber and Future Farmland Potential This fully treed property features merchantable timber throughout, offering value that can be realized prior to clearing for agricultural use. The land is well-suited for future farmland development, with good natural features and workable terrain. Taking offers until May 31, 2025, offers will be reviewed by June 4, 2025