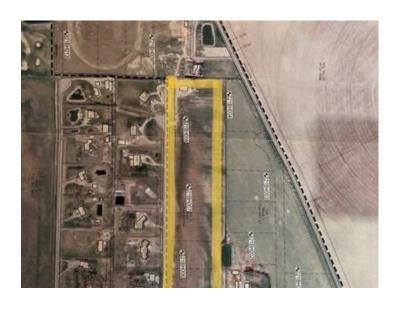

## 34, 94046 Hwy843 Rural Lethbridge County, Alberta

MLS # A2214792

\$1,250,000

Division: NONE

Lot Size: 20.02 Acres

Lot Feat: 
By Town: Lethbridge

LLD: 28-9-21-W4

Zoning: Urban Fringe

Water: Other

Sewer: 
Utilities: -

You cannot find a better location for this 20 Acre parcel. Just minutes north of Lethbridge, close to Sunnyside school and 5 minutes to Walmart. The property has many great features: a 30' x 50' shop with a 16' x 30' loft office area with Roxul insulation; an area structure plan has been approved; 3000 gallon cistern; a natural gas outlet (not connected); 15 Acres of SMRID Water rights included, and this property may be sub-dividable. Comes with access to a pond. So many possibilities with this piece of land, and these opportunities don't come around often. Please do not attend the property without your REALTOR® and an appointment.