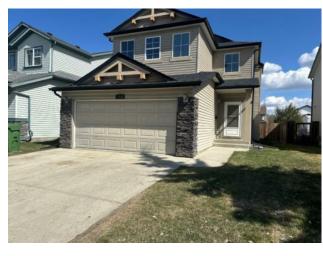

## 130 Jackson Close Red Deer, Alberta

MLS # A2214885

\$470,000

Division: Johnstone Park Residential/House Type: Style: 2 Storey Size: 1,633 sq.ft. Age: 2007 (18 yrs old) **Beds:** Baths: 3 full / 1 half Garage: **Double Garage Attached** Lot Size: 0.11 Acre Lot Feat: Back Yard, Front Yard, Landscaped

Features: Kitchen Island, Pantry, Quartz Counters

Inclusions: N/A

Welcome to your newly updated 4-bedroom oasis in the highly desirable Johnstone Park community! With 2,200 sqft of thoughtfully designed living space, this home seamlessly blends style and comfort. The modern kitchen features elegant quartz countertops, sleek tile backsplash, and like-new stainless steel appliances, perfect for culinary enthusiasts. Upstairs, you'll find a cozy family room, a generous master bedroom complete with an ensuite, and two additional spacious bedrooms. The finished basement adds even more value, offering a fourth bedroom, a versatile recreational space, and a beautifully tiled 4-piece bathroom. Step outside to your fully fenced, landscaped backyard, ideal for hosting gatherings on the generous deck. Enjoy peace of mind with numerous updates, including a roof redone in the summer of 2023, and take advantage of the convenient proximity to various amenities with quick access to the QE2. Don't miss