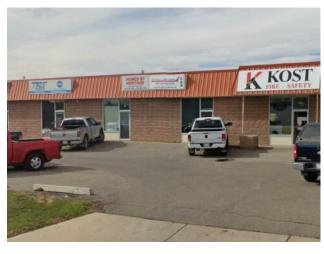

## 2B, 1710 31 Street N Lethbridge, Alberta

MLS # A2214909

\$249,000

Division: Churchill Industrial Park

Type: Industrial

Bus. Type: 
Sale/Lease: For Sale

Bldg. Name: 
Bus. Name: 
Size: 1,663 sq.ft.

Zoning: I-G

**Heating:** Addl. Cost: Forced Air, Natural Gas Floors: **Based on Year:** Roof: **Utilities:** Concrete **Exterior:** Parking: Concrete Water: Lot Size: 1.13 Acres Sewer: Lot Feat:

Inclusions: None.

This industrial condo is located on a prominent corner lot in Churchill Industrial Park, the site has dual access points from both 18th Avenue North and 31st Street North. With a large, shared parking lot and additional street parking the site is good for a customer-facing business or a tradesperson. With the frontage and opportunity for signage facing 31st Street North, the site has excellent exposure as well. This unit is comprised of a good mix of office and shop space. The office portion includes three private offices and a nicely finished reception area with air conditioning. The shop space includes a 10'x10' overhead door, 15' ceilings with 13' truss clearance, a floor drain, and 125-amp power.