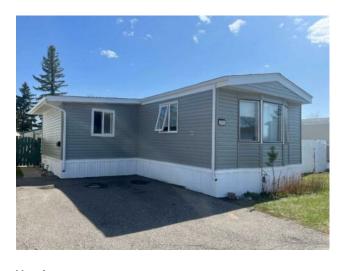

## 285, 2300 13 Street N Lethbridge, Alberta

MLS # A2214986

\$130,000

| Division: | Bridge Villa Estates      |        |   |  |
|-----------|---------------------------|--------|---|--|
| Type:     | Mobile/Manufactured House |        |   |  |
| Style:    | Mobile Home-Single Wide   |        |   |  |
| Size:     | 1,092 sq.ft.              | Age:   | - |  |
| Beds:     | 3                         | Baths: | 1 |  |
| Garage:   | Parking Pad               |        |   |  |
| Lot Size: | -                         |        |   |  |
| Lot Feat: | -                         |        |   |  |
|           |                           |        |   |  |

Welcome to this 3-bedroom, 1-bath mobile home— perfect for first-time buyers, downsizers, or those looking for a budget-friendly alternative without sacrificing comfort. Backing onto a beautiful greenspace, this property is nestled in a quiet, community-oriented mobile home park, and offers a cozy and functional layout, featuring a bright living area, a spacious eat-in kitchen, and three comfortable bedrooms. Outside, enjoy a private yard space, a handy storage shed, and off-street parking. The leased lot keeps costs low while still offering a sense of homeownership and privacy. Located close to schools, shopping, and public transit, this home is an excellent opportunity, with a little vision and personal touch, to get into the market or enjoy simplified living.