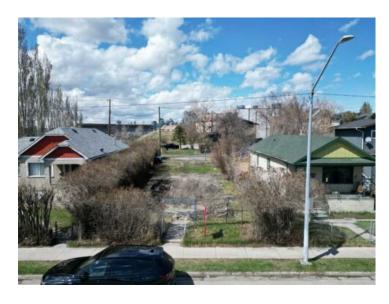

## 2335 Spiller Road SE Calgary, Alberta

MLS # A2215011

\$560,000

Division: Ramsay

Lot Size: 0.10 Acre

Lot Feat: Back Lane, City Lot, Views

By Town: 
LLD: 
Zoning: R-CG

Water: 
Sewer: 
Utilities: -

Great opportunity to build your own dream here. Potential includes, single family, multi-family or possible sub-division. Excellent Ramsay location. Partial view to the city from the rear yard and potential for a complete view from the upper floor of a developed property. Ramsey and Inglewood are the city's east side gems. They offer great access to all city locations and great interior amenities. Restaurants, schools, parks, Elbow river access.