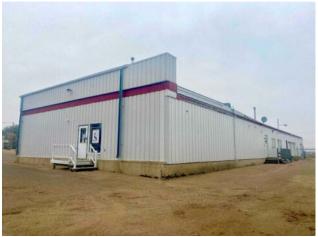

## Unit 1, 4720 50 Street Lloydminster, Saskatchewan

## MLS # A2215066

Floor Furnace, Natural Gas

Heating:

**Exterior:** 

Water:

Sewer: Inclusions: -

-

Other

## \$5 per sq.ft.

|  | Division:   | East Lloydminster |   |
|--|-------------|-------------------|---|
|  | Туре:       | Mixed Use         |   |
|  | Bus. Type:  | -                 |   |
|  | Sale/Lease: | For Lease         |   |
|  | Bldg. Name: | -                 |   |
|  | Bus. Name:  | -                 |   |
|  | Size:       | 2,150 sq.ft.      |   |
|  | Zoning:     | -                 |   |
|  |             | Addl. Cost:       | - |
|  |             | Based on Year:    | - |
|  |             | Utilities:        | - |
|  |             | Parking:          | - |
|  |             | Lot Size:         | - |
|  |             | Lot Feat:         | - |
|  |             |                   |   |

Prime Mixed-Use Space for Lease – Zoned C5! Offering 2,150 sq. ft. of versatile space, this vacant unit is ready to bring your business vision to life. With generous dimensions of 43' x 50', high ceilings, and an open layout, the possibilities are endless for Fitness studio, pet care, office, or service-based businesses. Zoned C5, this space allows for a wide range of commercial uses, providing excellent flexibility for tenants. The unit includes one private bathroom and offers excellent access to ample common parking, ensuring convenience for staff and customers alike. Located in a mixed-use building with great visibility and immediate possession available— an incredible opportunity to establish or expand your business!