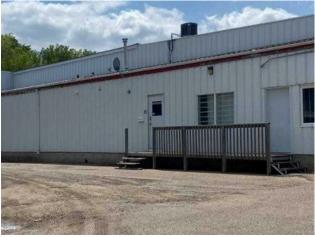

## Unit 10, 4720 50 Street Lloydminster, Saskatchewan

Unit 10 – Flexible Commercial Space for Lease – Zoned C5! This 1,081 sq. ft. unit offers a great opportunity for businesses needing a functional, flexible space in a mixed-use building. Featuring an efficient layout, a kitchen, and a full bathroom, Unit 10 is well-suited for a variety of retail or office uses. Zoned C5, it accommodates a wide range of business types. Tenants will enjoy convenient access to ample common parking. Immediate possession available—set up your business in this adaptable space today!