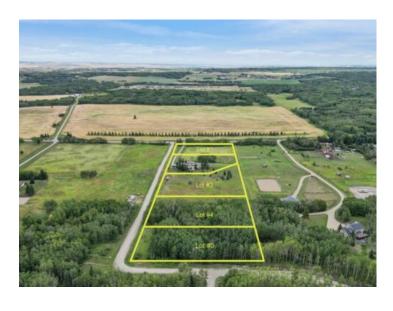

## 29 Elkstone Way Rural Rocky View County, Alberta

MLS # A2215142

\$591,000

Division: Glendale Meadows

Lot Size: 2.10 Acres

Lot Feat: 
By Town: Calgary

LLD: 8-26-3-W5

Zoning: R-CRD

Water: Co-operative

Sewer: 
Utilities: Electricity at Lot Line, Water At Lot Line, Natural Gas at Lot Line

Welcome to ELKSTONE ESTATES (lot # 4) in the rural community of Bearspaw. Enjoy the escape to country life with amenities just minutes away. This new development consists of 2 acre parcels nestled in a quiet paved road cul de sac with trees and underground services to property line (Power, Gas and Rocky View Water Co-op hook up) + paved approach. Enjoy the freedom to design your own home by your preferred builder. Common sense Architectural Guidelines apply to preserve value and consistency of the development. Schedule a viewing today and explore the possibilities of this remarkable lot in the new community of ELKSTONE ESTATES in Bearspaw first hand!! Please Note - great opportunity for Builders with 4 lots available in sought after country setting.